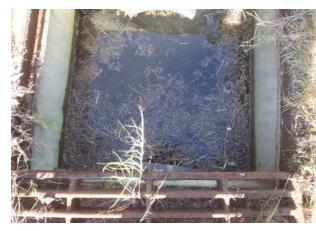

.35      | \$47.10           | \$45.80          | \$0.00             | \$72.10           | \$276.35      |
| RSDCL / Roadside Ditch - Clean out    | 15.0           | \$334.15      | \$18.00           | \$22.90          | \$0.00             | \$214.65          | \$589.70      |
| UTLOC / Utility locates               | 0.5            | \$12.35       | \$0.00            | \$0.00           | \$0.00             | \$6.62            | \$18.97       |
| 2018-556 / Lost Island Road Sub Total | 31.0           | \$691.55      | \$108.50          | \$98.88          | \$0.00             | \$436.76          | \$1,335.68    |
| Grand Total                           | 31.0           | \$691.55      | \$108.50          | \$98.88          | \$0.00             | \$436.76          | \$1,335.68    |

Before





After





File:C:\project summaries map/Lost Island Road\_2018-556