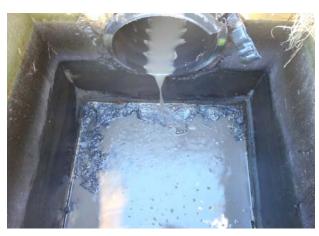

\$47.10           | \$45.80          | \$0.00             | \$72.10           | \$276.35      |
| RSDCL / Roadside Ditch - Clean out    | 15.0           | \$334.15      | \$18.00           | \$22.90          | \$0.00             | \$214.65          | \$589.70      |
| UTLOC / Utility locates               | 0.5            | \$12.35       | \$0.00            | \$0.00           | \$0.00             | \$6.62            | \$18.97       |
| 2018-556 / Lost Island Road Sub Total | 31.0           | \$691.55      | \$108.50          | \$98.88          | \$0.00             | \$436.76          | \$1,335.68    |
| Grand Total                           | 31.0           | \$691.55      | \$108.50          | \$98.88          | \$0.00             | \$436.76          | \$1,335.68    |

Before





After





File:C:\project summaries map/Lost Island Road\_2018-556