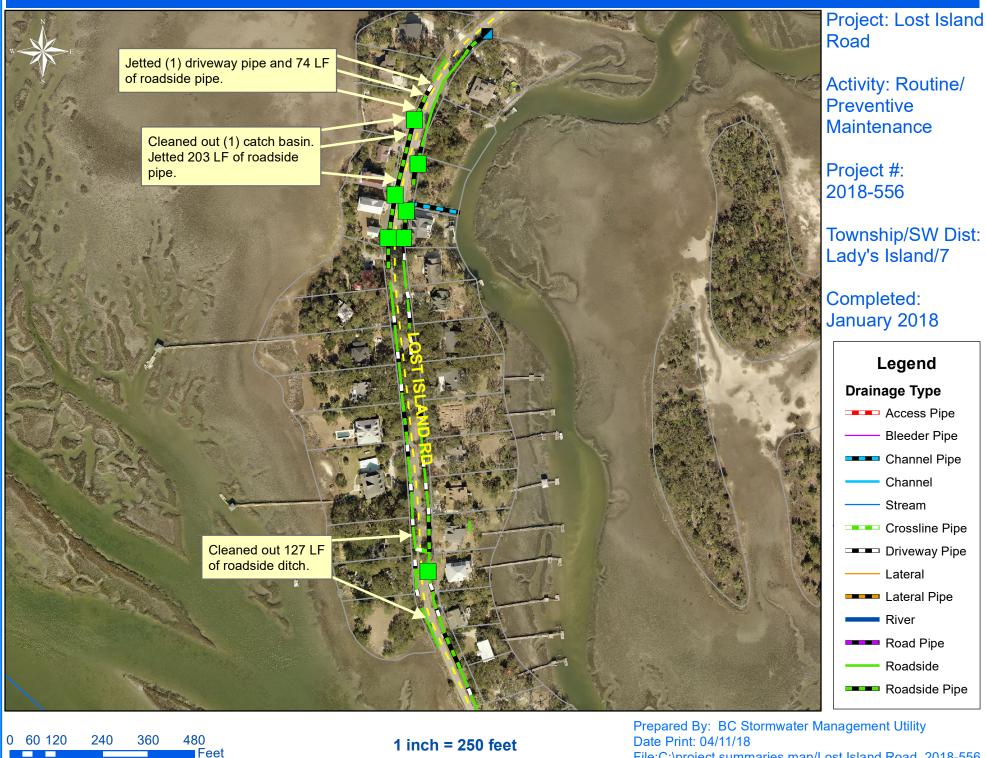

## Narrative Description of Project:

Project improved 404 L.F. of drainage system. Cleaned out (1) catch basin and 127 L.F. of roadside ditch. Jetted (1) driveway pipe and 277 L.F. of roadside pipe.

| 2018-556 / Lost Island Road           | Labor<br>Hours | Labor<br>Cost | Equipment<br>Cost | Material<br>Cost | Contractor<br>Cost | Indirect<br>Labor | Total<br>Cost |
|---------------------------------------|----------------|---------------|-------------------|------------------|--------------------|-------------------|---------------|
| AUDIT / Audit Project                 | 0.5            | \$10.90       | \$0.00            | \$0.00           | \$0.00             | \$0.00            | \$10.90       |
| DPJT / Driveway Pipe - Jetted         | 10.0           | \$222.80      | \$43.40           | \$30.18          | \$0.00             | \$143.40          | \$439.78      |
| HAUL / Hauling                        | 5.0            | \$111.35      | \$47.10           | \$45.80          | \$0.00             | \$72.10           | \$276.35      |
| RSDCL / Roadside Ditch - Clean out    | 15.0           | \$334.15      | \$18.00           | \$22.90          | \$0.00             | \$214.65          | \$589.70      |
| UTLOC / Utility locates               | 0.5            | \$12.35       | \$0.00            | \$0.00           | \$0.00             | \$6.62            | \$18.97       |
| 2018-556 / Lost Island Road Sub Total | 31.0           | \$691.55      | \$108.50          | \$98.88          | \$0.00             | \$436.76          | \$1,335.68    |
| Grand Total                           | 31.0           | \$691.55      | \$108.50          | \$98.88          | \$0.00             | \$436.76          | \$1,335.68    |