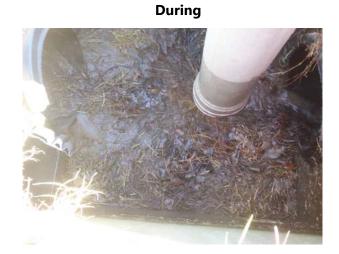

5      | \$47.10           | \$45.80          | \$0.00             | \$72.10           | \$276.35      |
| RSDCL / Roadside Ditch - Clean out    | 15.0           | \$334.15      | \$18.00           | \$22.90          | \$0.00             | \$214.65          | \$589.70      |
| UTLOC / Utility locates               | 0.5            | \$12.35       | \$0.00            | \$0.00           | \$0.00             | \$6.62            | \$18.97       |
| 2018-556 / Lost Island Road Sub Total | 31.0           | \$691.55      | \$108.50          | \$98.88          | \$0.00             | \$436.76          | \$1,335.68    |
| Grand Total                           | 31.0           | \$691.55      | \$108.50          | \$98.88          | \$0.00             | \$436.76          | \$1,335.68    |

Before





After





File:C:\project summaries map/Lost Island Road\_2018-556